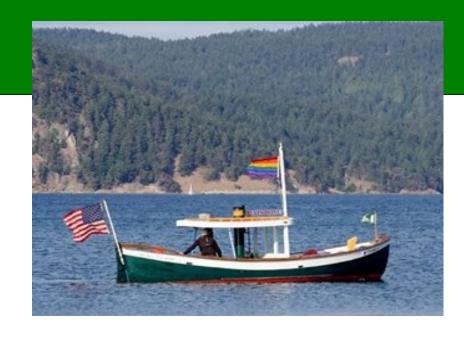

# Rainbow

Home Port: Lopez Island, WA

Owner(s): Bart Smaalders & Barbie Paulsen

Phone: (650) 796-1391

Email: bart.smaalders@gmail.com

#### Hull:

Type: Navy Whaleboat Purchased: 2017 Launched: 1954, 2009 Hull Builder: Oxford Boat

Material: Wood LOA: 26' LWL: 25' Beam: 7' 6" Draft: 3'

Capacity: 4 adults Speed: 5 knots Weight: 5500 lbs.

### **Engine:**

Type: Compound Built: 2009

**Builder:** Pat Garden **Number of Cylinders:** 2 **Bore & Stroke:** 3" x 5" x 4"

Valve: Slide IHP: 7

**RPM**: 250-300

Reverse Type: Stephenson Condenser Type: Keel Cooler Condenser Size: unknown